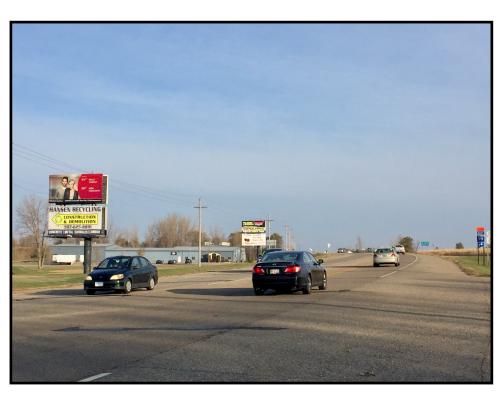

## Location

MN Highway 22 Mile Marker 62.39

#### Read

Northbound traffic Mankato to St. Peter

### Size

12'h x 25' w (upper)

## **Traffic Count**

8,300 daily

| Rate Information |                |                     |
|------------------|----------------|---------------------|
| TERM             | MONTHLY RENTAL | PRODUCTION (1 TIME) |
| 12 months        | \$500          | \$800               |
|                  |                |                     |