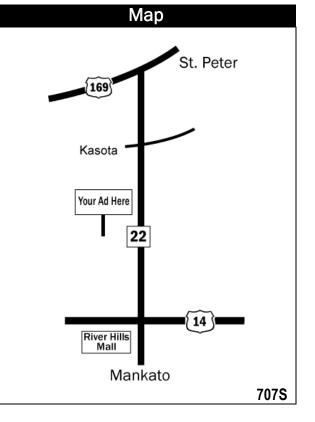

## Location

MN Highway 22 Mile Marker 62.39

#### Read

Northbound traffic Mankato to St. Peter